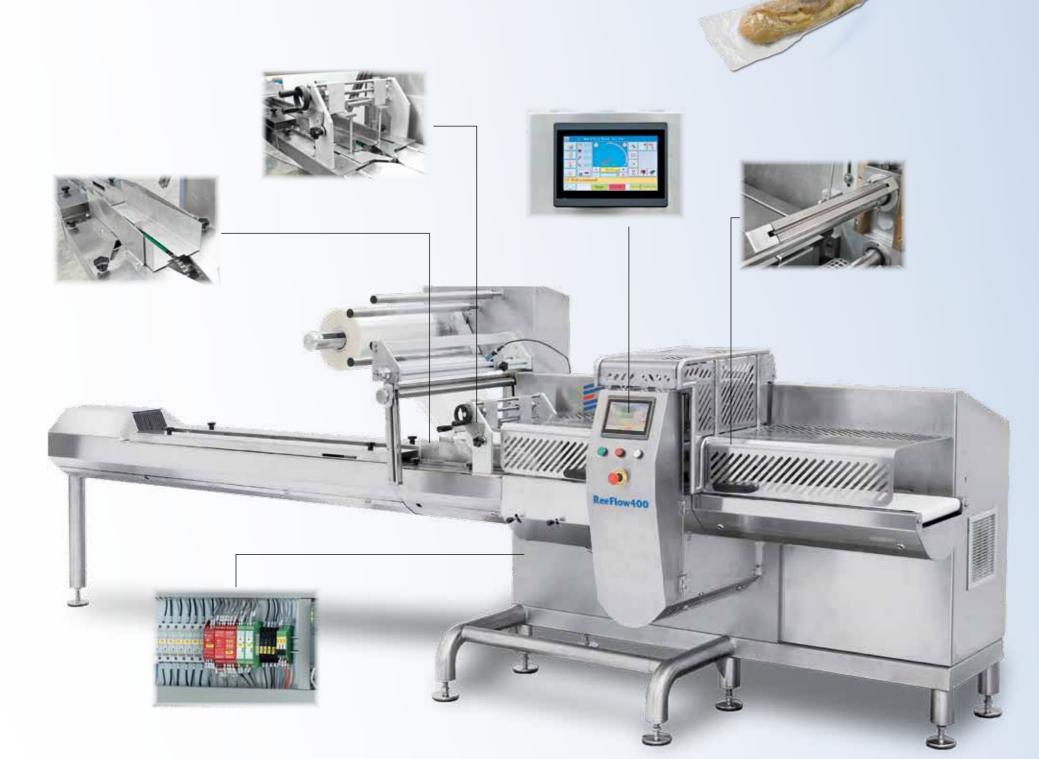

Quality control throughout the production process ensures to meet specifications agreed with our customers.

ww.reepack.com

Distribuited by:

The high-speed horizontal form-fill seal Reepack machines are made in stainless steel and are suitable to work in the most aggressive environments. Working with cantilever system they are of easy cleaning and sanitizing.

Machines are equipped with full servo wrapper axis motion and brushless motors for: infeed, pulling and sealing rollers, sealing jaws. They have an ergonomic design, HMI and push-button are installed to make easier use and consulting. Colour touch screen to adjust all machine parameters and save them with a dedicated recipe, 50 programs available on PC controller, 4 level password keys are also included. The presence of electrical rotary power transferred by slipring system avoids the use of products like brush or mercury.