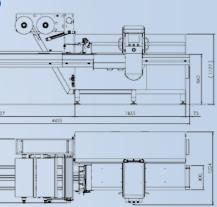

## **Typical Lay-out R50**

Typical Lay-out R400

| ( 949 ) |          | <br>- |  |
|---------|----------|-------|--|
|         | <u> </u> | <br>  |  |
| F       |          |       |  |

<u>o</u>\_\_\_