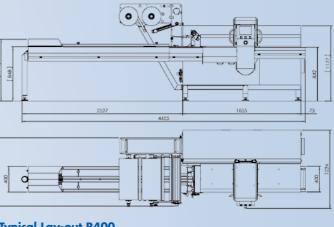

## **Typical Lay-out R50**

Typical Lay-out R400

| ( 949 ) |          | <br>- |  |
|---------|----------|-------|--|
|         | <u> </u> | <br>  |  |
| F       |          |       |  |

<u>o</u>\_\_\_